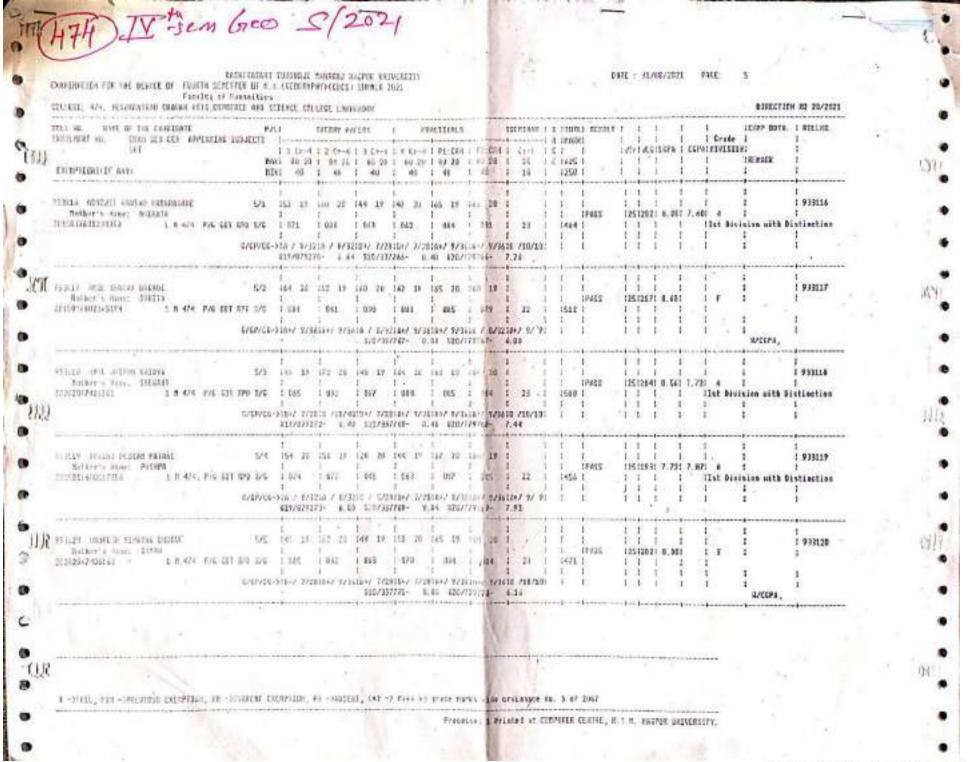

(FACULTY OF MUMANITIES)

RASHITMASANT TURNOGGI MAMABAJ MASPUR UNIVERSITY TABULATION REGISTER D.A. SIXIN SIMESTER BURNER 2022 COLLEGE: - (474) YESHJANTRAD CHAVAN ARTS & CONNERCE & SCIENCE CULLEGE, LAKHANGER, DIST BHANDARA 1800 (40%) & Roger - 1 Day , 1968 (45%) & Above - II Div., Less than 1956 (45%) - III Div SEN CAT DEX RED INCOMPRISE NAME-OF-THE-CONDIDATE 1800 TU 1800 TU 1800 TUL 1800 TUL TUZ 1800 TUL TUZ 1800 TUL TUZ 1 TIL TIZ ITOTALI ASGR. | RESULT | DIVISION I 500 I TOTAL I FU PI TUT RMK1 200 1 2000 1 TOT RMK! PU PI TOT RMK! PU PI TOT BOK! TOT DESCRI PALLVI REDHARAJ BHAGADAKAR THINGSERIE 653654 , 1 20202047405b49 40:10/20 40:10/29 1 1 80:20/40 ( 80:20/40 80:20/40 80 E0/40 THEC 22 190L 33 9418 50 HAR S2 1 330 | 1761 | PASS | 10 032 1 19 1 18 1 19 04 09 045 0.65 (I- 526/125893 (253 /566))(II- 526/382324 (333 /500)) (III- U20/483153 (376 /506)) (IV- 521/380738 (348 /500)) (V- U21/376703 (227 /500) ATSHWARTA SHRIHARI SHENDE 1 80:20/40 1 80:20/40 1 80:20/40 1 80:20/40 | 40:10/20 40:10/20 | 1000 56 1800 40 18AR 54 10ED 17 | 1 334 1 | PASS | U/D IENG 38 1 10 627 1 19 19. 35 09 044 (1- 926/125938 (301 /500))(II- 520/382399 (357 /500)) (III- U20/483156 (313 /500)) (IV- \$21/330741 (303 /500)) (V- ( /500)) AKSMATA DHANDAL DHANYIJAY WIDYN 474 1 F B I 90:20/40 1 60:20/40 1 E0:20/40 B8-95285 1 -40:10/20 40:10/20 1 1 IENG 42 IPAL 54 IPOL 50 INLT 50 1000 24 | 353 | 1983 | PASS | 38 09 047 073 1 061 (I- S20/126086 (33% /5003)(II- 820/382620 (354 /5003) (III- W20/483157 (344 /5003) (19- 821/330742 (286 /5003) (9- W21/376705 (311 /5003) PRADNYA 474 1 F M 653657 . 4 20202047405757 AMISHA GOUTAM SAKHARE 80.20/40 1 80:20/40 1 80:20/40 1 80:20/40 1 40:10/20 40:10/20 1 IPOL 52 IELT 70 1GEO 18 | 384 | 1972 | PASS | IPVL 74 IEHB 40 1 09 027 18 37 10 047 (I- \$20/126078 (312 /500))(II- \$20/382609 (345 /500)) (III- U20/483158 (322 /500)) (IV- 321/330743 (296# /500)) (V- U21/376706 (313 /500)) RAHJANA AMRUTA BHABKAR CHAUDHARI 474 1 F R A53A58 . 5 20202047405750 1 80:20/40 1 80:20/40 80:20/40 80:20/40 80:20/40 I PASS I IPOL 56 IHIS 48 1 361 | IMAR 61 IECO 64 18 18 18

(I- \$20/125902 (254 /500))(II- \$20/282348 (352 /500)) (III- \$20/483159 (240 /500)) (IV- \$21/330744 (254\* /500)) (V-

This result has been processed according to Direction no. 2 of 2022.

Scanned with CamScanner