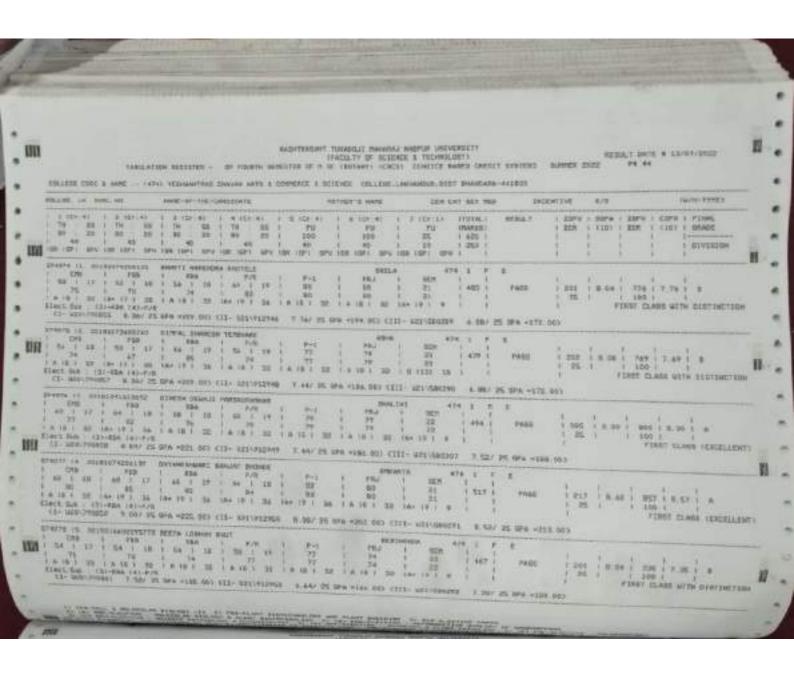

(FACULTY OF MUMANITIES)

RASHITMASANT TURNOGGI MAMABAJ MASPUR UNIVERSITY TABULATION REGISTER D.A. SIXIN SIMESTER BURNER 2022 COLLEGE: - (474) YESHJANTRAD CHAVAN ARTS & CONNERCE & SCIENCE CULLEGE, LAKHANGER, DIST BHANDARA 1800 (40%) & Roger - 1 Day , 1968 (45%) & Above - II Div., Less than 1956 (45%) - III Div SEN CAT DEX RED INCOMPRISE NAME-OF-THE-CONDIDATE 1800 TU 1800 TU 1800 TUL 1800 TUL TUZ 1800 TUL TUZ 1800 TUL TUZ 1 TIL TIZ ITOTALI ASGR. | RESULT | DIVISION I 500 I TOTAL I FU PI TUT RMK1 200 1 2000 1 TOT RMK! PU PI TOT RMK! PU PI TOT BOK! TOT DESCRI PALLVI REDHARAJ BHAGADAKAR THINGSERIE 653654 , 1 20202047405b49 40:10/20 40:10/29 1 1 80:20/40 ( 80:20/40 80:20/40 80 E0/40 THEC 22 190L 33 9418 50 HAR S2 1 330 | 1761 | PASS | 10 032 1 19 1 18 1 19 04 09 045 0.65 (I- 526/125893 (253 /566))(II- 526/382324 (333 /500)) (III- U20/483153 (376 /506)) (IV- 521/380738 (348 /500)) (V- U21/376703 (227 /500) ATSHWARTA SHRIHARI SHENDE 1 80:20/40 1 80:20/40 1 80:20/40 1 80:20/40 | 40:10/20 40:10/20 | 1000 56 1800 40 18AR 54 10ED 17 | 1 334 1 | PASS | U/D IENG 38 1 10 627 1 19 19. 35 09 044 (1- 926/125938 (301 /500))(II- 520/382399 (357 /500)) (III- U20/483156 (313 /500)) (IV- \$21/330741 (303 /500)) (V- ( /500)) AKSMATA DHANDAL DHANYIJAY WIDYN 474 1 F B I 90:20/40 1 60:20/40 1 E0:20/40 B8-95285 1 -40:10/20 40:10/20 1 1 IENG 42 IPAL 54 IPOL 50 INLT 50 1000 24 | 353 | 1983 | PASS | 38 09 047 073 1 061 (I- S20/126086 (33% /5003)(II- 820/382620 (354 /5003) (III- W20/483157 (344 /5003) (19- 821/330742 (286 /5003) (9- W21/376705 (311 /5003) PRADNYA 474 1 F M 653657 . 4 20202047405757 AMISHA GOUTAM SAKHARE 80.20/40 1 80:20/40 1 80:20/40 1 80:20/40 1 40:10/20 40:10/20 1 IPOL 52 IELT 70 1GEO 18 | 384 | 1972 | PASS | IPVL 74 IEHB 40 1 09 027 18 37 10 047 (I- \$20/126078 (312 /500))(II- \$20/382609 (345 /500)) (III- U20/483158 (322 /500)) (IV- 321/330743 (296# /500)) (V- U21/376706 (313 /500)) RAHJANA AMRUTA BHABKAR CHAUDHARI 474 1 F R A53A58 . 5 20202047405750 1 80:20/40 1 80:20/40 80:20/40 80:20/40 80:20/40 I PASS I IPOL 56 IHIS 48 1 361 | IMAR 61 IECO 64 18 18 18

(I- \$20/125902 (254 /500))(II- \$20/282348 (352 /500)) (III- \$20/483159 (240 /500)) (IV- \$21/330744 (254\* /500)) (V-

This result has been processed according to Direction no. 2 of 2022.

Scanned with CamScanner