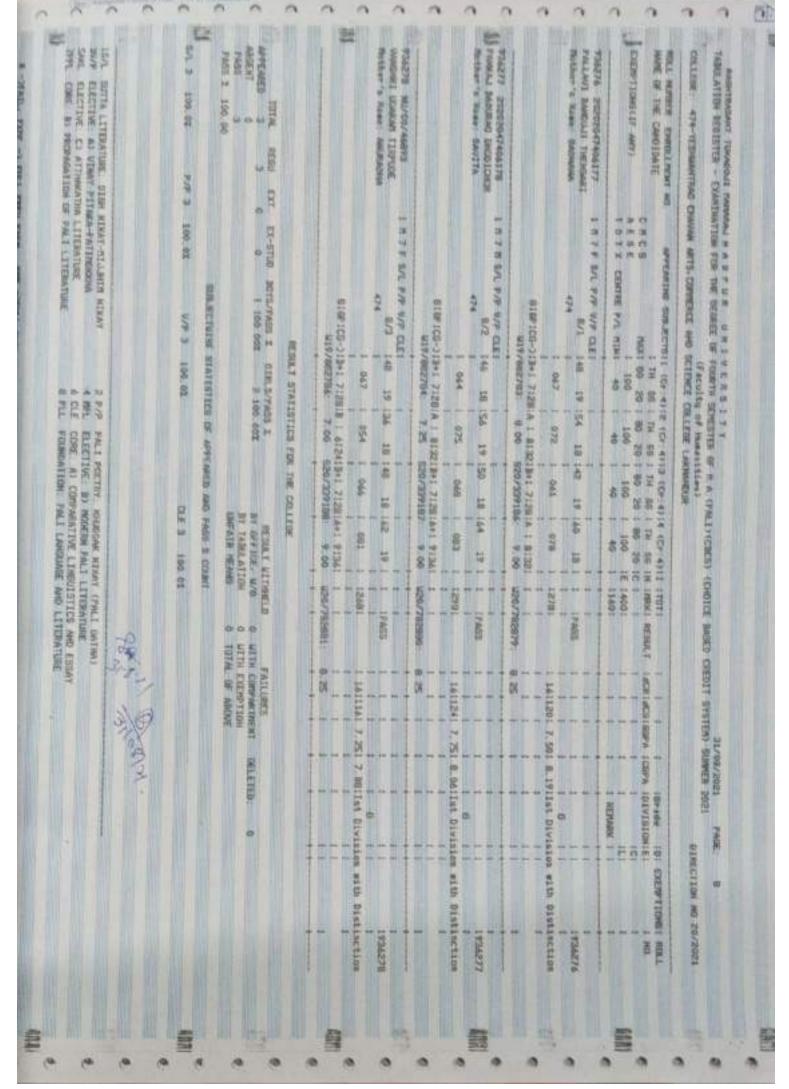

|
| 1 8 | \$72591 14 2015014400518083 VATSHALI CHAMCDEAPRANDO RAUT  VIR.   MPT   MDE   VOS   FIR   PRJ   PR |
|     | \$73582 IS 20181041413799 UTUEN UTLAS MANTEDE    VIN   HAT   1802   VIN   |





Scanned by CamScanner

(FADULTY (F HUMANITIES)
TAMBLATION DESIGNED D. A. SIKTH SEMESTER

P3/11/2020 Paggs

| (CVA     | TU<br>(CVP)               | ENRL, NO